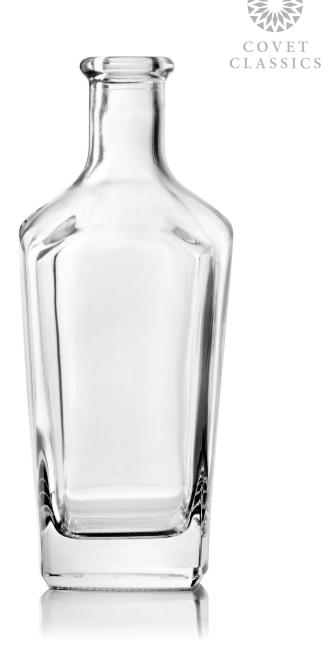

## **IMPERIAL**

Stunning. Sophisticated. Majestic. Imperial's broad-shoulder frame embodies a daring, regal bottle design.

| Notes |  |  |
|-------|--|--|
|       |  |  |
|       |  |  |
|       |  |  |
|       |  |  |
|       |  |  |
|       |  |  |
|       |  |  |

| Capacity                                          | 750 ml              |
|---------------------------------------------------|---------------------|
| Mould Number                                      | LS-4201             |
| Primary Finish                                    | 042-3203            |
| Weight (oz / g)                                   | 29.101 /<br>825.000 |
| Height (in / mm)                                  | 8.939 /<br>227.040  |
| Width/Major Diameter<br>(in / mm)                 | 2.931 /<br>74.450   |
| Entrance Bore Diameter<br>"C" Dimension (in / mm) | 0.914 /<br>23.220   |